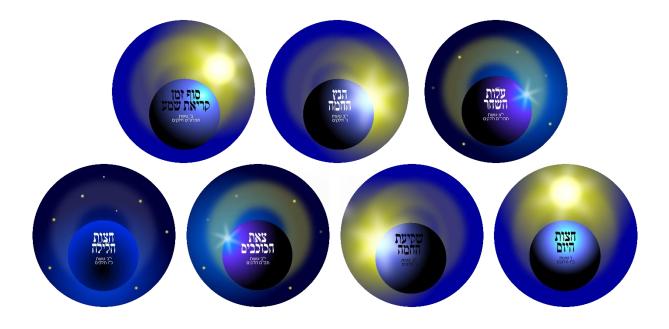

## **DOWNLOAD ALL IMAGES**

The **Sundial Clockface** shows the sun emerging from behind the Earth and following a circular path to *Shkiah*. This depicts the movement of time in the most natural way.

The **Fixed** *Shaos Zmanios* **Clockface** combines the sundial's imagery with a more typical clockface, better for getting an overview of the whole day, but with strong visuals.