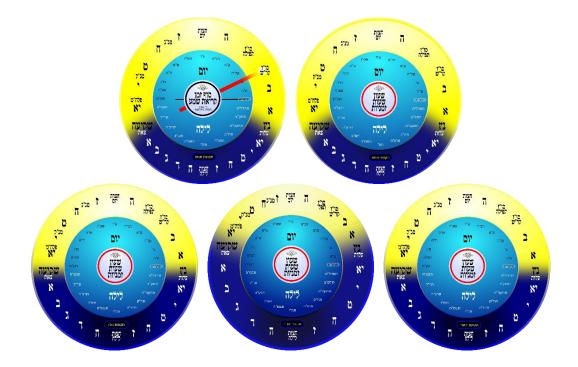

The **Fluctuating** *Shaos Zmanios* **Clockface** is less visual, but includes greater detail. This clockface variates in length of the hours in sync with the length of the *Shaos Zmanios* of the given date. It also features a special "*Chalakim*" hand, like the minute hand on a classic timepiece.