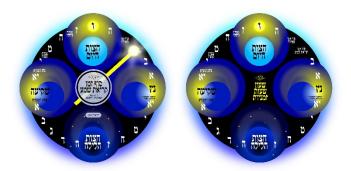

## **DOWNLOAD ALL IMAGES**

The **Sundial Clockface** shows the sun emerging from behind the Earth and following a circular path to *Shkiah*. This depicts the movement of time in the most natural way.

The **Fixed** *Shaos Zmanios* **Clockface** combines the sundial's imagery with a more typical clockface, better for getting an overview of the whole day, but with strong visuals.